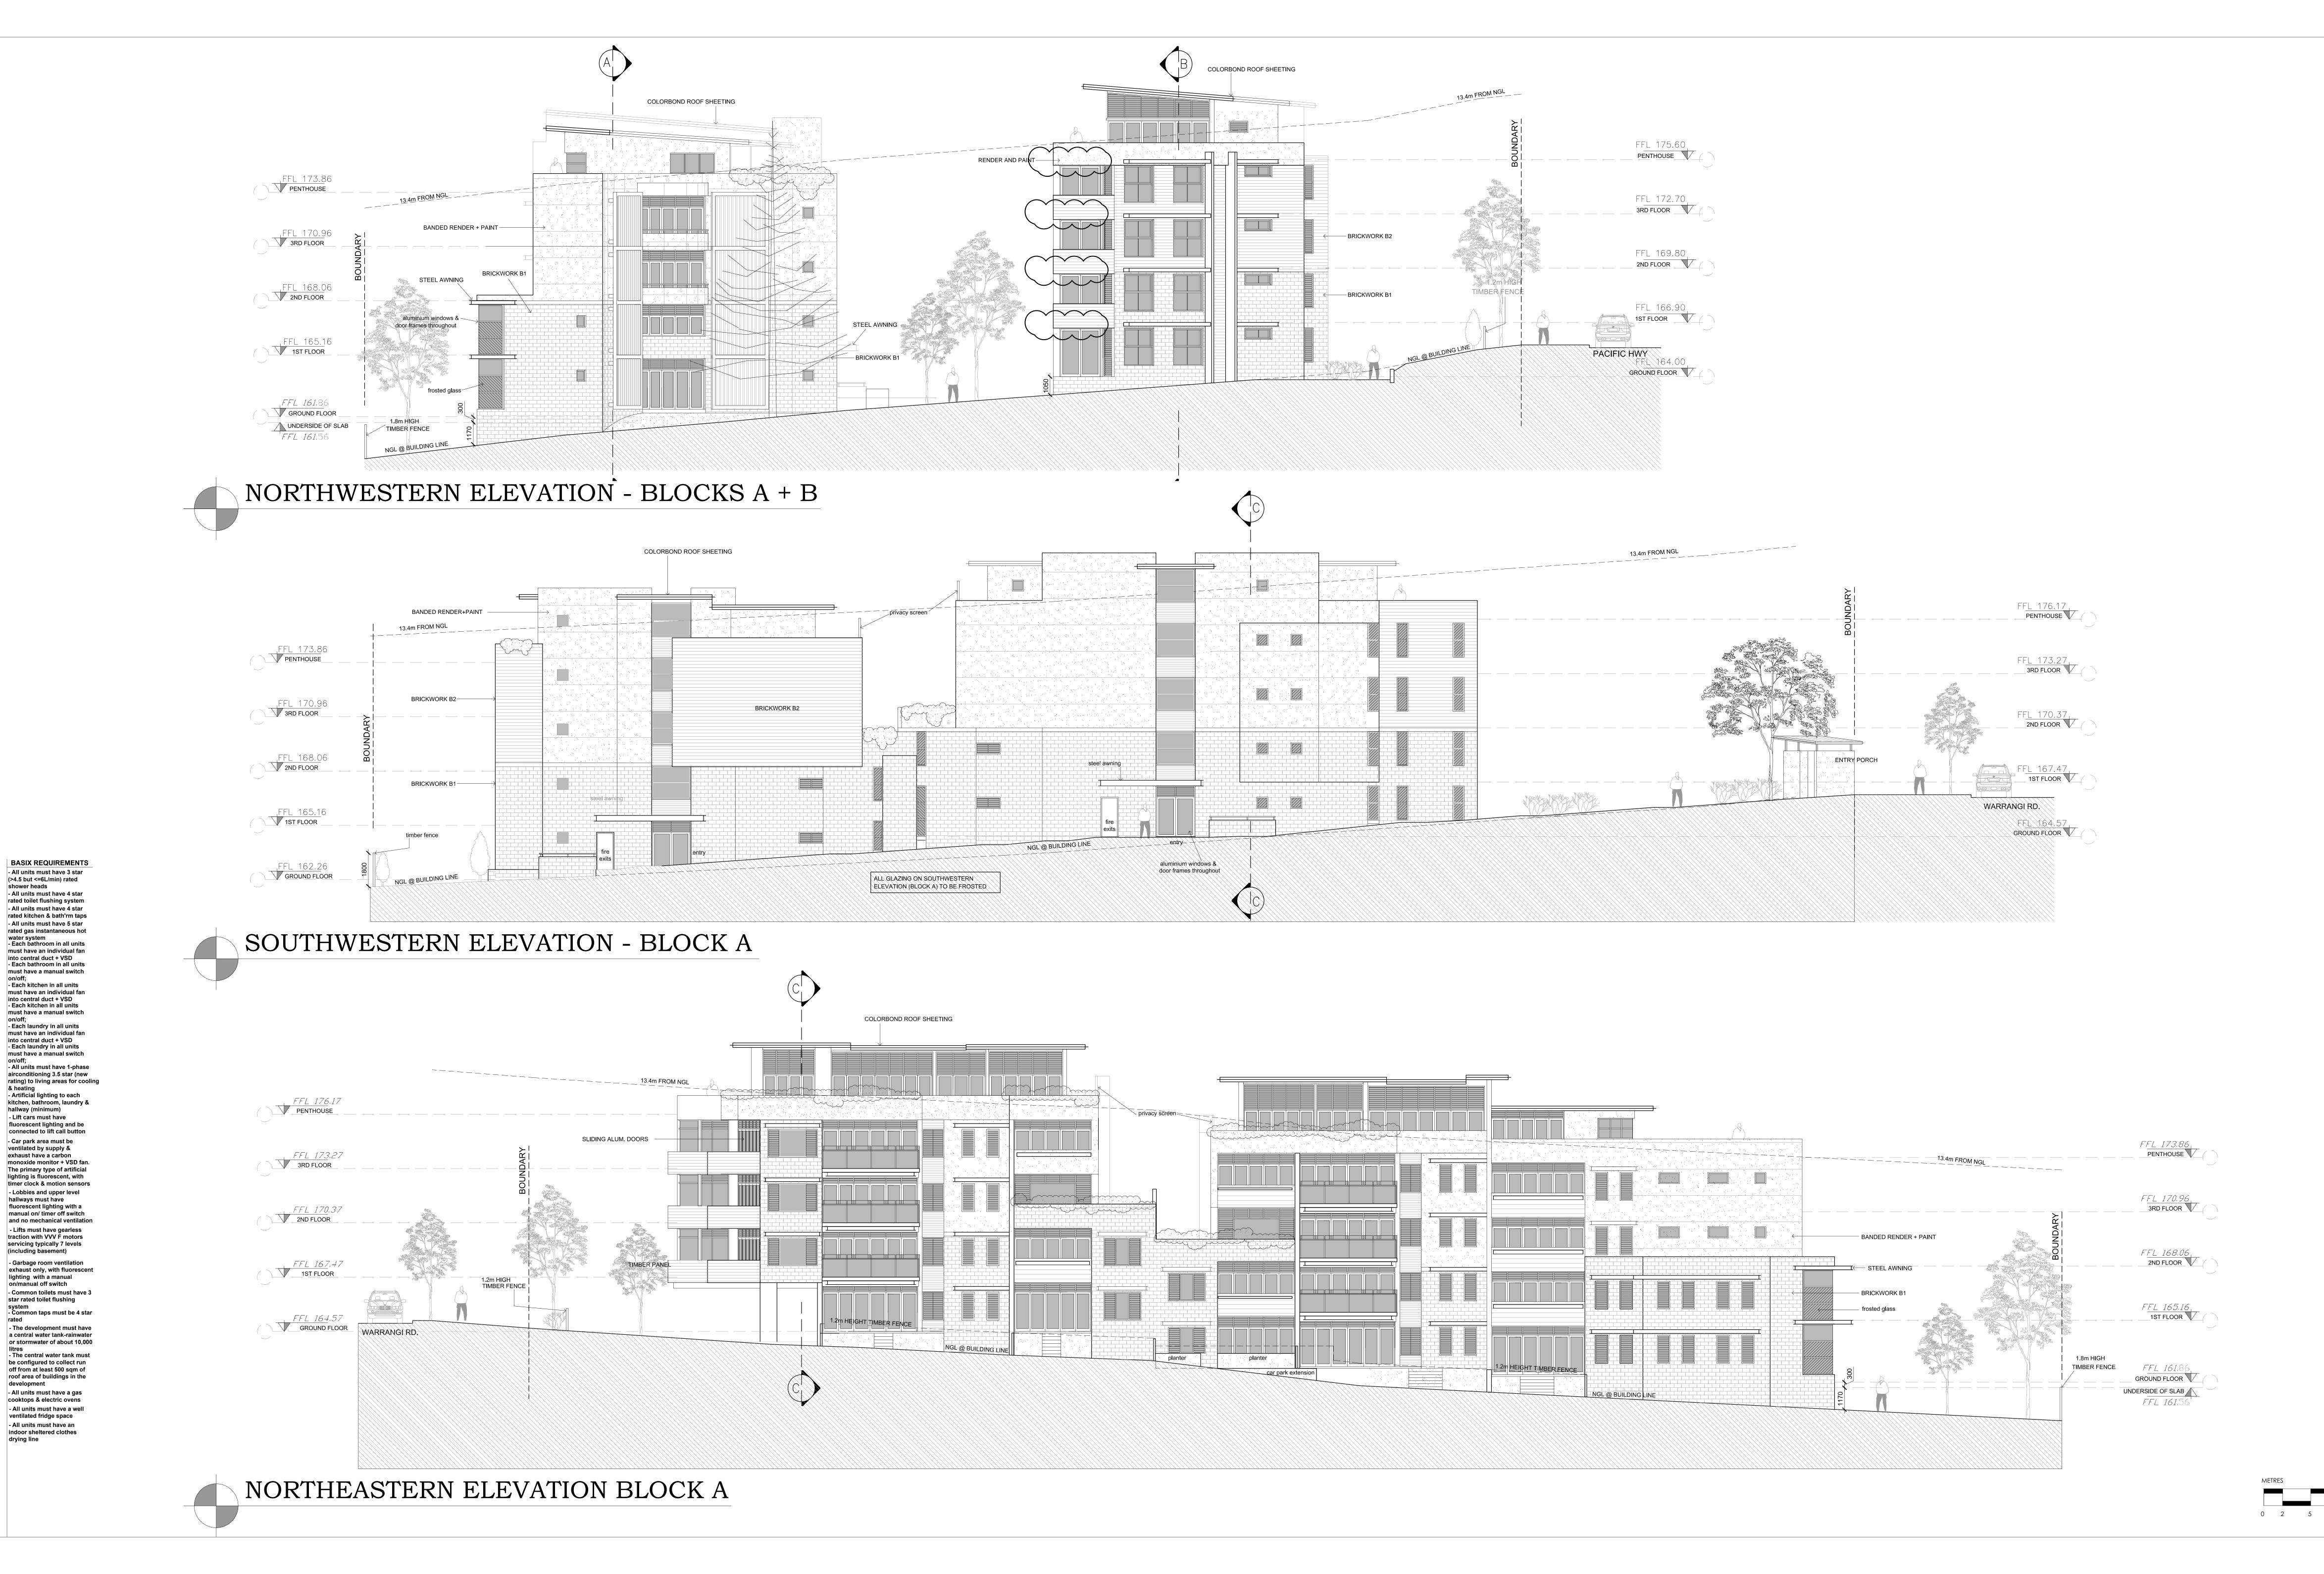

PROPOSED DEVELOPMENT RESIDENTIAL BUILDING
1179 & 1181 PACIFIC HIGHWAY AND 2, 4 & 6 WARRANGI STREET TURRAMURRA NSW **ELEVATIONS** 

Mackenzie Architects is the owner of the copyright subsisting in these drawings, plans, designs and specifications. They must not be used, reproduced or copied in whole or in part without prior written consent î ÁÔ[] î la @ÁMackenzie Architects. All rights reserved